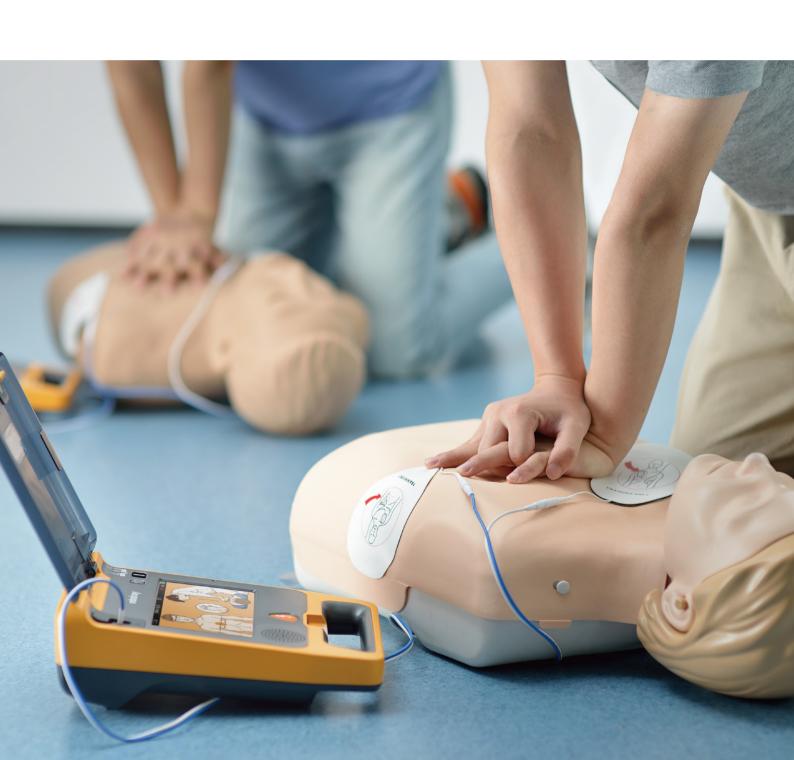

### C1A/C2 AED Trainer

C1A/C2 AED Trainer is designed specific for training first-aid personnel before they use BeneHeart C1A/C2 AED. The trainer fully simulates the BeneHeart C1A/C2 AED in the training guide and drill program, with a view to help first-aid personnel to get familiar with the AED and grasp required basic operation skills when using it in the first-aid process.

#### High Level Simulation

- Appearance, interface and operation process identical to the 'real' C-series
- Preset 6 basic scenes and 4 simulation scenarios to better meet training needs
- Meet the latest AHA/ERC guidelines
- Support semi-auto and fully auto modes